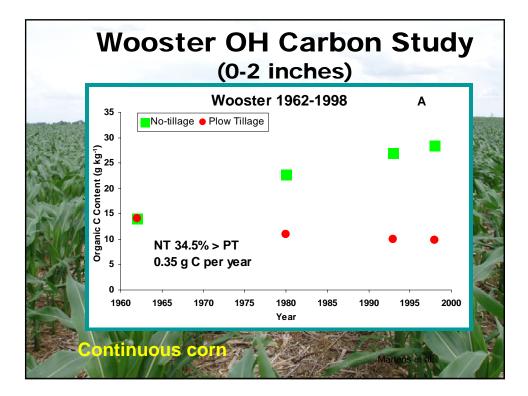

| 22539        |  |  |  |  |  |
| 9                             | Washington  | 27712         | 1807                 | 2811                | 4016         |  |  |  |  |  |
| 10                            | Putnam      | 27226         | 2723                 | 10210               | 17697        |  |  |  |  |  |
| 11                            | Bartholomew | 27193         | 7931                 | 5288                | 26438        |  |  |  |  |  |
| 12                            | Shelby      | 22906         | 9432                 | 9432                | 46710        |  |  |  |  |  |
|                               | Fountain    | 21017         | 1751                 | 5692                | 64364        |  |  |  |  |  |



## Proceedings of Indiana Crop Adviser Conference 2004