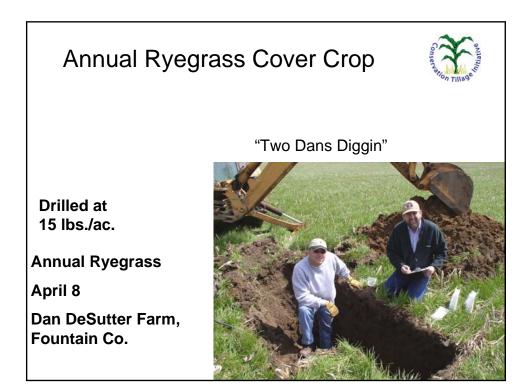

|  |  |  |
| 9                             | Washington  | 27712         | 1807                 | 2811                | 4016         |  |  |  |  |  |
| 10                            | Putnam      | 27226         | 2723                 | 10210               | 17697        |  |  |  |  |  |
| 11                            | Bartholomew | 27193         | 7931                 | 5288                | 26438        |  |  |  |  |  |
| 12                            | Shelby      | 22906         | 9432                 | 9432                | 46710        |  |  |  |  |  |
|                               | Fountain    | 21017         | 1751                 | 5692                | 64364        |  |  |  |  |  |



## Proceedings of Indiana Crop Adviser Conference 2004