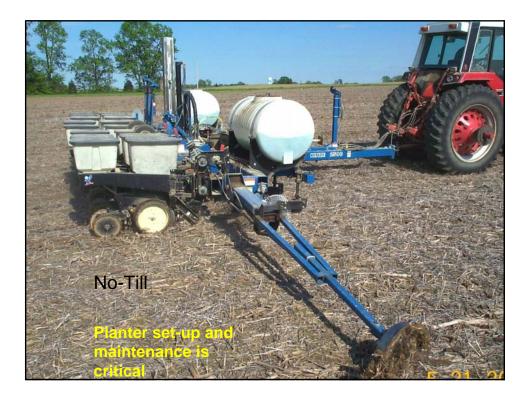

| 22539        |  |  |  |  |  |
| 9                             | Washington  | 27712         | 1807                 | 2811                | 4016         |  |  |  |  |  |
| 10                            | Putnam      | 27226         | 2723                 | 10210               | 17697        |  |  |  |  |  |
| 11                            | Bartholomew | 27193         | 7931                 | 5288                | 26438        |  |  |  |  |  |
| 12                            | Shelby      | 22906         | 9432                 | 9432                | 46710        |  |  |  |  |  |
|                               | Fountain    | 21017         | 1751                 | 5692                | 64364        |  |  |  |  |  |



## Proceedings of Indiana Crop Adviser Conference 2004