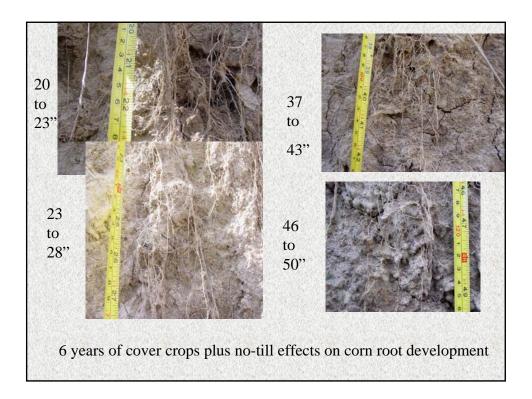

| Washington  | 27712         | 1807                 | 2811                | 4016         |  |  |  |  |  |
| 10                            | Putnam      | 27226         | 2723                 | 10210               | 17697        |  |  |  |  |  |
| 11                            | Bartholomew | 27193         | 7931                 | 5288                | 26438        |  |  |  |  |  |
| 12                            | Shelby      | 22906         | 9432                 | 9432                | 46710        |  |  |  |  |  |
|                               | Fountain    | 21017         | 1751                 | 5692                | 64364        |  |  |  |  |  |



## Proceedings of Indiana Crop Adviser Conference 2004