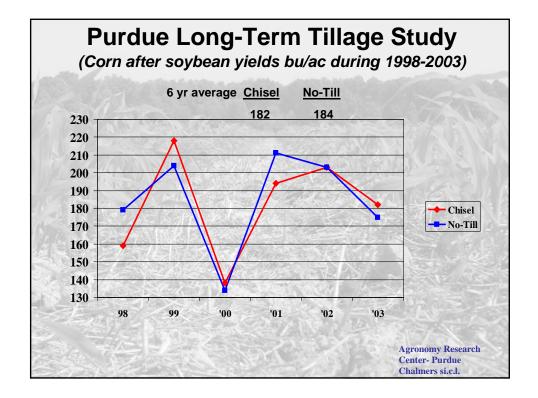

## Proceedings of Indiana Crop Adviser Conference 2004

| 🚰 Division of Soil Conserva              | ation - Microsoft Internet Explor                           | er                                         |                                         |                                               |                  |
|------------------------------------------|-------------------------------------------------------------|--------------------------------------------|-----------------------------------------|-----------------------------------------------|------------------|
| Eile Edit View Favorite                  | A 💦                                                         |                                            |                                         |