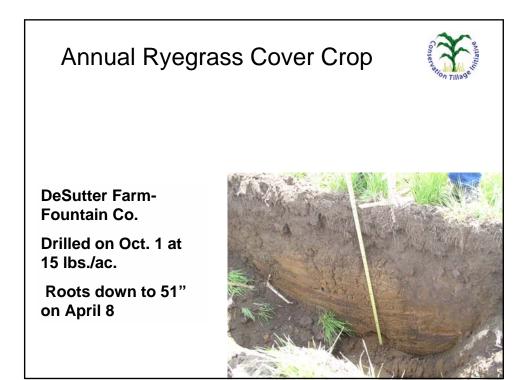

|  |  |
| 9                             | Washington  | 27712         | 1807                 | 2811                | 4016         |  |  |  |  |  |
| 10                            | Putnam      | 27226         | 2723                 | 10210               | 17697        |  |  |  |  |  |
| 11                            | Bartholomew | 27193         | 7931                 | 5288                | 26438        |  |  |  |  |  |
| 12                            | Shelby      | 22906         | 9432                 | 9432                | 46710        |  |  |  |  |  |
|                               | Fountain    | 21017         | 1751                 | 5692                | 64364        |  |  |  |  |  |



## Proceedings of Indiana Crop Adviser Conference 2004