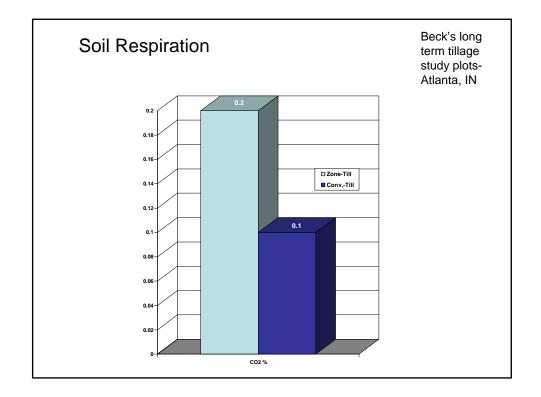

|  |  |  |  |
| 9                             | Washington  | 27712         | 1807                 | 2811                | 4016         |  |  |  |  |  |
| 10                            | Putnam      | 27226         | 2723                 | 10210               | 17697        |  |  |  |  |  |
| 11                            | Bartholomew | 27193         | 7931                 | 5288                | 26438        |  |  |  |  |  |
| 12                            | Shelby      | 22906         | 9432                 | 9432                | 46710        |  |  |  |  |  |
|                               | Fountain    | 21017         | 1751                 | 5692                | 64364        |  |  |  |  |  |



## Proceedings of Indiana Crop Adviser Conference 2004