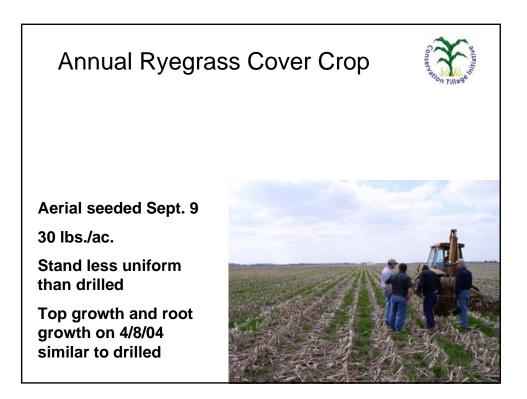

|  |  |
| 9                             | Washington  | 27712         | 1807                 | 2811                | 4016         |  |  |  |  |  |
| 10                            | Putnam      | 27226         | 2723                 | 10210               | 17697        |  |  |  |  |  |
| 11                            | Bartholomew | 27193         | 7931                 | 5288                | 26438        |  |  |  |  |  |
| 12                            | Shelby      | 22906         | 9432                 | 9432                | 46710        |  |  |  |  |  |
|                               | Fountain    | 21017         | 1751                 | 5692                | 64364        |  |  |  |  |  |



## Proceedings of Indiana Crop Adviser Conference 2004