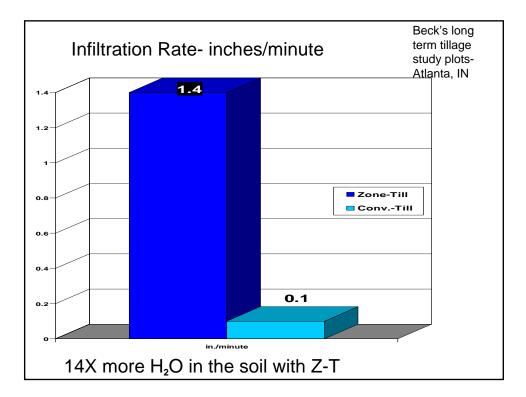

|  |  |  |  |
| 9                             | Washington  | 27712         | 1807                 | 2811                | 4016         |  |  |  |  |  |
| 10                            | Putnam      | 27226         | 2723                 | 10210               | 17697        |  |  |  |  |  |
| 11                            | Bartholomew | 27193         | 7931                 | 5288                | 26438        |  |  |  |  |  |
| 12                            | Shelby      | 22906         | 9432                 | 9432                | 46710        |  |  |  |  |  |
|                               | Fountain    | 21017         | 1751                 | 5692                | 64364        |  |  |  |  |  |



## Proceedings of Indiana Crop Adviser Conference 2004