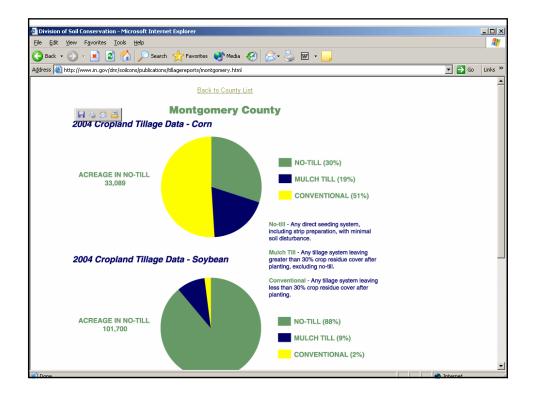

| 2004 Tillage Transect Results |             |               |                      |                     |              |  |  |  |  |  |
|-------------------------------|-------------|---------------|----------------------|---------------------|--------------|--|--|--|--|--|
|                               |             |               |                      |                     |              |  |  |  |  |  |
|                               |             |               |                      |                     |              |  |  |  |  |  |
| A STE                         |             | in the second | an and the set       |                     |              |  |  |  |  |  |
|                               |             |               |                      |                     |              |  |  |  |  |  |
|                               |             |               |                      |                     |              |  |  |  |  |  |
|                               |             |               |                      |                     |              |  |  |  |  |  |
|                               |             |               |                      |                     |              |  |  |  |  |  |
|                               |             | 2004 Corn –   | Ranked By Acreas     | ge of No-Till Acres |              |  |  |  |  |  |
| Rank                          | County      |               | Tillage Type (Acres) |                     |              |  |  |  |  |  |
|                               |             | No-till       | Mulch-till           | Reduced-till        | Conventional |  |  |  |  |  |
| 1                             | Randolph    | 39689         | 2111                 | 14778               | 19844        |  |  |  |  |  |
| 2                             | Wayne       | 34870         | 2657                 | 8635                | 15941        |  |  |  |  |  |
| 3                             | Jackson     | 33440         | 0                    | 2623                | 21310        |  |  |  |  |  |
| 4                             | Montgomery  | 33089         | 21411                | 0                   | 55473        |  |  |  |  |  |
| 5                             | Knox        | 30251         | 16806                | 0                   | 79830        |  |  |  |  |  |
| 6                             | Rush        | 30197         | 2253                 | 37408               | 40112        |  |  |  |  |  |
| 7                             | Delaware    | 29382         | 2784                 | 16392               | 13299        |  |  |  |  |  |
| 8                             | Dubois      | 28111         | 2279                 | 4052                | 22539        |  |  |  |  |  |
| 9                             | Washington  | 27712         | 1807                 | 2811                | 4016         |  |  |  |  |  |
| 10                            | Putnam      | 27226         | 2723                 | 10210               | 17697        |  |  |  |  |  |
| 11                            | Bartholomew | 27193         | 7931                 | 5288                | 26438        |  |  |  |  |  |
| 12                            | Shelby      | 22906         | 9432                 | 9432                | 46710        |  |  |  |  |  |
|                               | Fountain    | 21017         | 1751                 | 5692                | 64364        |  |  |  |  |  |