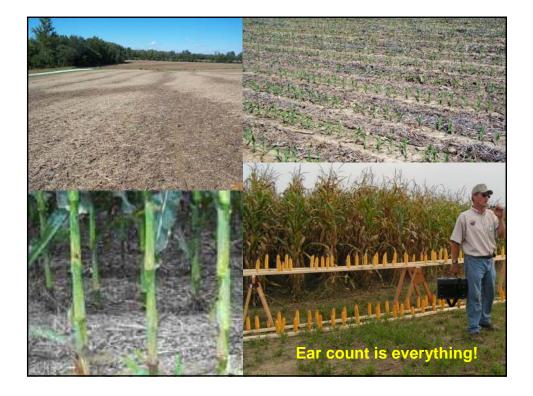

| 22539        |  |  |  |  |  |
| 9                             | Washington  | 27712         | 1807                 | 2811                | 4016         |  |  |  |  |  |
| 10                            | Putnam      | 27226         | 2723                 | 10210               | 17697        |  |  |  |  |  |
| 11                            | Bartholomew | 27193         | 7931                 | 5288                | 26438        |  |  |  |  |  |
| 12                            | Shelby      | 22906         | 9432                 | 9432                | 46710        |  |  |  |  |  |
|                               | Fountain    | 21017         | 1751                 | 5692                | 64364        |  |  |  |  |  |



## Proceedings of Indiana Crop Adviser Conference 2004