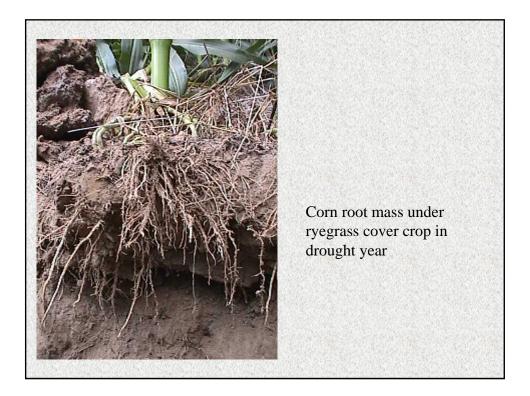

| Washington  | 27712         | 1807                 | 2811                | 4016         |  |  |  |  |  |
| 10                            | Putnam      | 27226         | 2723                 | 10210               | 17697        |  |  |  |  |  |
| 11                            | Bartholomew | 27193         | 7931                 | 5288                | 26438        |  |  |  |  |  |
| 12                            | Shelby      | 22906         | 9432                 | 9432                | 46710        |  |  |  |  |  |
|                               | Fountain    | 21017         | 1751                 | 5692                | 64364        |  |  |  |  |  |



## Proceedings of Indiana Crop Adviser Conference 2004