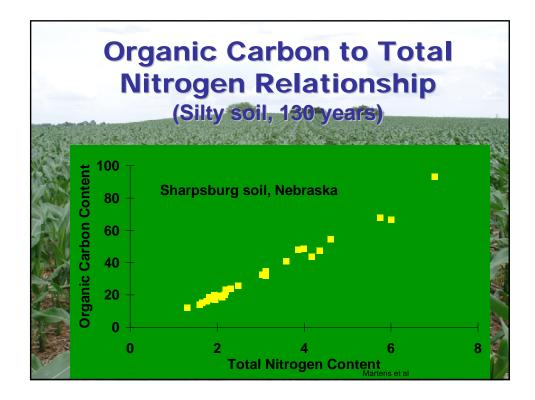

| 22539        |  |  |  |  |  |
| 9                             | Washington  | 27712         | 1807                 | 2811                | 4016         |  |  |  |  |  |
| 10                            | Putnam      | 27226         | 2723                 | 10210               | 17697        |  |  |  |  |  |
| 11                            | Bartholomew | 27193         | 7931                 | 5288                | 26438        |  |  |  |  |  |
| 12                            | Shelby      | 22906         | 9432                 | 9432                | 46710        |  |  |  |  |  |
|                               | Fountain    | 21017         | 1751                 | 5692                | 64364        |  |  |  |  |  |



## Proceedings of Indiana Crop Adviser Conference 2004