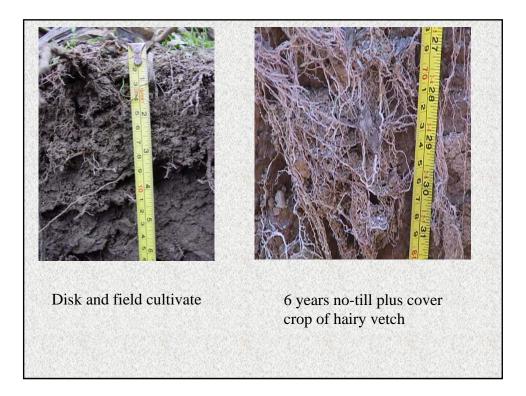

| Washington  | 27712         | 1807                 | 2811                | 4016         |  |  |  |  |  |
| 10                            | Putnam      | 27226         | 2723                 | 10210               | 17697        |  |  |  |  |  |
| 11                            | Bartholomew | 27193         | 7931                 | 5288                | 26438        |  |  |  |  |  |
| 12                            | Shelby      | 22906         | 9432                 | 9432                | 46710        |  |  |  |  |  |
|                               | Fountain    | 21017         | 1751                 | 5692                | 64364        |  |  |  |  |  |



## Proceedings of Indiana Crop Adviser Conference 2004