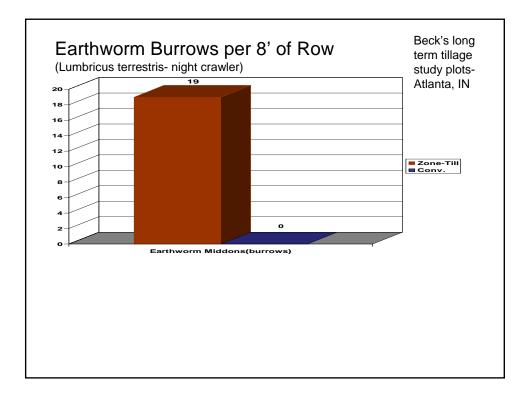

|  |  |  |  |  |
| 9                             | Washington  | 27712         | 1807                 | 2811                | 4016         |  |  |  |  |  |
| 10                            | Putnam      | 27226         | 2723                 | 10210               | 17697        |  |  |  |  |  |
| 11                            | Bartholomew | 27193         | 7931                 | 5288                | 26438        |  |  |  |  |  |
| 12                            | Shelby      | 22906         | 9432                 | 9432                | 46710        |  |  |  |  |  |
|                               | Fountain    | 21017         | 1751                 | 5692                | 64364        |  |  |  |  |  |



## Proceedings of Indiana Crop Adviser Conference 2004