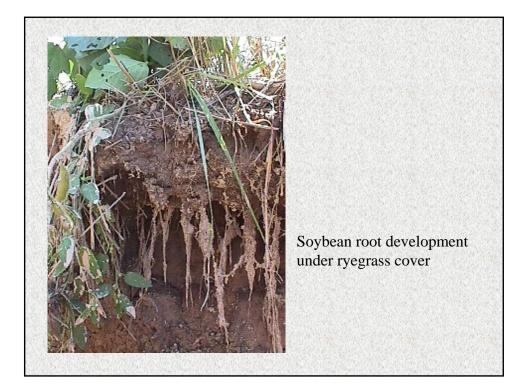

## Proceedings of Indiana Crop Adviser Conference 2004

| 🚰 Division of Soil Conserva              | ation - Microsoft Internet Explor                           | er                                         |                                         |                                               |                  |
|------------------------------------------|-------------------------------------------------------------|--------------------------------------------|-----------------------------------------|-----------------------------------------------|------------------|
| Eile Edit View Favorite                  | A 💦                                                         |                                            |                                         |                                               |                  |
| 🕞 Back 🔹 🌍 🔹 💌                           | 😰 🏠 🔎 Search   👷 Fa                                         | avorites 📢 Media <table-cell></table-cell> | 9 🗟 • 头 👿 • [                           |                                               |                  |
| Address 🙋 http://www.in.go               | v/dnr/soilcons/publications/transect.l                      | ntml                                       |                                         |                                               | 💌 芛 Go 🛛 Links 🂙 |
|                                          | Division of S                                               | oil Conserva                               | ttion                                   |                                               | <u>_</u>         |
|                                          | About DSC   Contact DSC                                     | I Links I News I P                         | ublications                             |                                               |                  |
| Programs, Projects<br>and Initiatives    | 2004 Conservation Tillage F                                 | Reports                                    |                                         |                                               |                  |
| Financial Assistance                     | A total of 90 counties participa<br>by county, click below. | ated in the 2004 Tillage                   | Survey. To view the perc                | entage of no-till corn and soybea             | n                |
| Landuser Assistance                      | by county, click below.                                     |                                            |                                         |                                               |                  |
| Soil and Water<br>Conservation Districts | <u>Adams</u><br><u>Allen</u>                                | <u>Fulton</u><br><u>Gibson</u>             | <u>Madison</u><br>Marshall              | <u>Shelby</u><br>Spencer                      |                  |
| State Soil<br>Conservation Board         | Bartholomew<br>Benton<br>Blackford                          | <u>Grant</u><br><u>Greene</u><br>Hamilton  | <u>Martin</u><br><u>Miami</u><br>Monroe | <u>St. Joseph</u><br><u>Starke</u><br>Steuben |                  |
| Division Home                            | Boone                                                       | Hancock                                    | Montgomery                              | Sullivan                                      |                  |
| DNR Home                                 | Carroll                                                     | Harrison                                   | Morgan                                  | Switzerland                                   |                  |
|                                          | Cass                                                        | Hendricks                                  | Newton                                  | Tippecanoe                                    |                  |
|                                          | <u>Clark</u><br>Clav                                        | <u>Henry</u><br>Howard                     | <u>Noble</u><br>Ohio                    | <u>Tipton</u><br>Union                        |                  |
|                                          | Clinton                                                     | Huntington                                 | Orange                                  | Vandeburgh                                    |                  |
|                                          | Crawford                                                    | Jackson                                    | Owen                                    | Vermillion                                    |                  |
|                                          | Daviess                                                     | Jasper                                     | Parke                                   | Vigo                                          |                  |
|                                          | DeKalb                                                      | Jay                                        | Perry                                   | Wabash                                        |                  |
|                                          | Dearborn                                                    | <u>Jefferson</u>                           | Pike                                    | Warren                                        |                  |
|                                          | <u>Decatur</u><br>Delaware                                  | <u>Jennings</u><br>Johnson                 | Porter<br>Posev                         | Warrick<br>Washington                         |                  |
|                                          | Dubois                                                      | Knox                                       | Pulaski                                 | Washington                                    |                  |
|                                          | Elkhart                                                     | Kosciusko                                  | Putnam                                  | Wells                                         |                  |
|                                          | Fayette                                                     | LaPorte                                    | Randolph                                | White                                         |                  |
|                                          | Floyd                                                       | Lagrange                                   | Ripley                                  | <u>Whitley</u>                                |                  |
|                                          | Fountain                                                    | <u>Lake</u>                                | Rush                                    |                                               |                  |
|                                          | Franklin                                                    | Lawrence                                   | Scott                                   |                                               |                  |
|                                          |                                                             |                                            |                                         | •                                             | -                |
| •                                        |                                                             |                                            |                                         | ]                                             | •                |
| <u> </u>                                 |                                                             |                                            |                                         |                                               | Internet         |