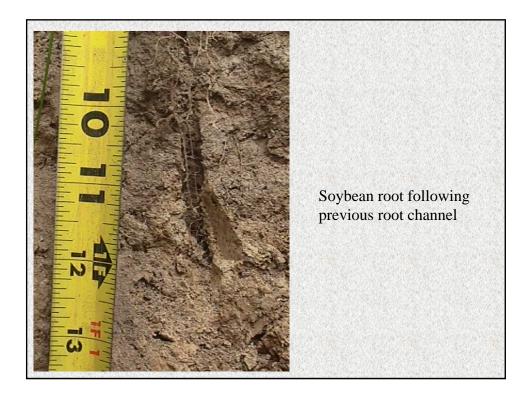

## Proceedings of Indiana Crop Adviser Conference 2004

| 🚰 Division of Soil Conserva              | ation - Microsoft Internet Explor                           | er                                         |                                         |                                               |                  |
|------------------------------------------|-------------------------------------------------------------|--------------------------------------------|-----------------------------------------|-----------------------------------------------|------------------|
| Eile Edit View Favorite                  | A 💦                                                         |                                            |                                         |                                               |                  |
| 🕞 Back 🔹 🌍 🔹 💌                           | 😰 🏠 🔎 Search   👷 Fa                                         | avorites 📢 Media <table-cell></table-cell> | 9 🗟 • 头 👿 • [                           |                                               |                  |
| Address 🙋 http://www.in.go               | v/dnr/soilcons/publications/transect.l                      | ntml                                       |                                         |                                               | 💌 芛 Go 🛛 Links 🂙 |
|                                          | Division of S                                               | oil Conserva                               | ttion                                   |                                               | <u>_</u>         |
|                                          | About DSC   Contact DSC                                     | I Links I News I P                         | ublications                             |                                               |                  |
| Programs, Projects<br>and Initiatives    | 2004 Conservation Tillage F                                 | Reports                                    |                                         |                                               |                  |
| Financial Assistance                     | A total of 90 counties participa<br>by county, click below. | ated in the 2004 Tillage                   | Survey. To view the perc                | entage of no-till corn and soybea             | n                |
| Landuser Assistance                      | by county, click below.                                     |                                            |                                         |                                               |                  |
| Soil and Water<br>Conservation Districts | <u>Adams</u><br><u>Allen</u>                                | <u>Fulton</u><br><u>Gibson</u>             | <u>Madison</u><br>Marshall              | <u>Shelby</u><br>Spencer                      |                  |
| State Soil<br>Conservation Board         | Bartholomew<br>Benton<br>Blackford                          | <u>Grant</u><br><u>Greene</u><br>Hamilton  | <u>Martin</u><br><u>Miami</u><br>Monroe | <u>St. Joseph</u><br><u>Starke</u><br>Steuben |                  |
| Division Home                            | Boone                                                       | Hancock                                    | Montgomery                              | Sullivan                                      |                  |
| DNR Home                                 | Carroll                                                     | Harrison                                   | Morgan                                  | Switzerland                                   |                  |
|                                          | Cass                                                        | Hendricks                                  | Newton                                  | Tippecanoe                                    |                  |
|                                          | <u>Clark</u><br>Clav                                        | <u>Henry</u><br>Howard                     | <u>Noble</u><br>Ohio                    | <u>Tipton</u><br>Union                        |                  |
|                                          | Clinton                                                     | Huntington                                 | Orange                                  | Vandeburgh                                    |                  |
|                                          | Crawford                                                    | Jackson                                    | Owen                                    | Vermillion                                    |                  |
|                                          | Daviess                                                     | Jasper                                     | Parke                                   | Vigo                                          |                  |
|                                          | DeKalb                                                      | Jay                                        | Perry                                   | Wabash                                        |                  |
|                                          | Dearborn                                                    | <u>Jefferson</u>                           | Pike                                    | Warren                                        |                  |
|                                          | <u>Decatur</u><br>Delaware                                  | <u>Jennings</u><br>Johnson                 | Porter<br>Posev                         | Warrick<br>Washington                         |                  |
|                                          | Dubois                                                      | Knox                                       | Pulaski                                 | Washington                                    |                  |
|                                          | Elkhart                                                     | Kosciusko                                  | Putnam                                  | Wells                                         |                  |
|                                          | Fayette                                                     | LaPorte                                    | Randolph                                | White                                         |                  |
|                                          | Floyd                                                       | Lagrange                                   | Ripley                                  | <u>Whitley</u>                                |                  |
|                                          | Fountain                                                    | <u>Lake</u>                                | Rush                                    |                                               |                  |
|                                          | Franklin                                                    | Lawrence                                   | Scott                                   |                                               |                  |
|                                          |                                                             |                                            |                                         | •                                             | -                |
| •                                        |                                                             |                                            |                                         | ]                                             | •                |
| <u> </u>                                 |                                                             |                                            |                                         |                                               | Internet         |